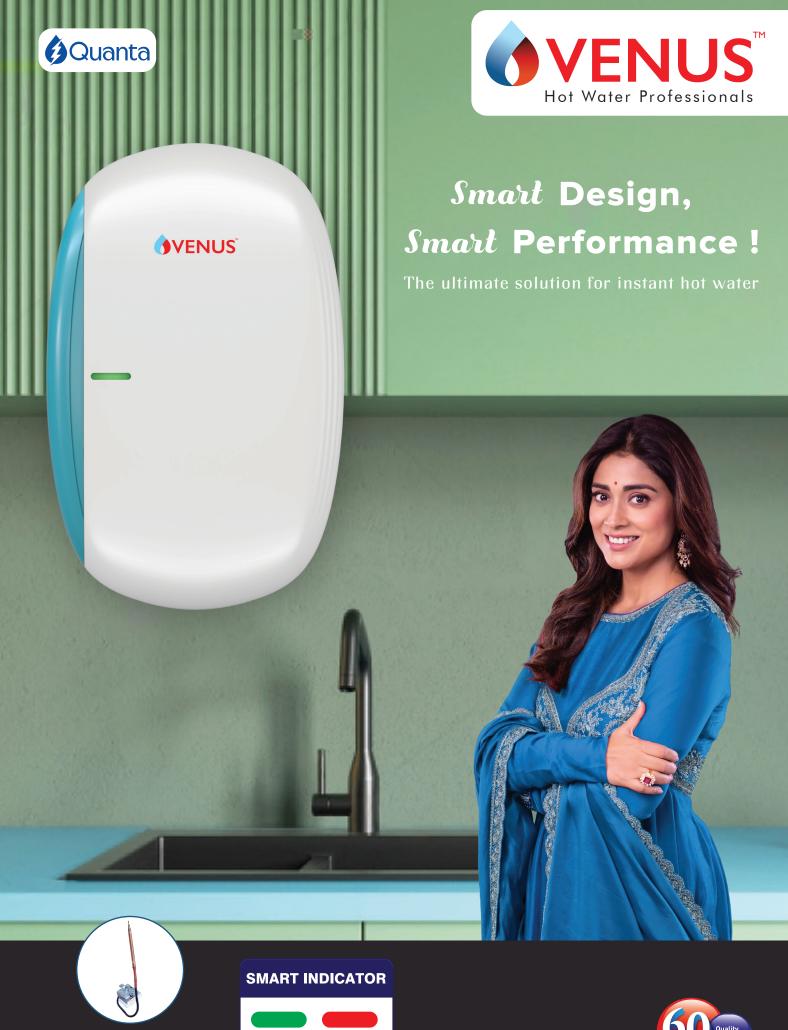

**High Precision** Capillary Thermostat

The Quanta Instant Water Heater combines cutting-edge technology with user-centric design to provide an exceptional hot water solution. Whether you're upgrading your home or outfitting a new space, Quanta ensures that comfort, efficiency, and style are never compromised. Elevate your daily routine with the Quanta Instant Water Heater – where innovation meets Performance.

SS 304 Inner Tank : Stainless Steel for corrosion free performance.

High Precision Capillary
Thermostat : High precision
capillary thermostat which cuts off the
power as soon as it reaches the set
temperature.

**Copper Heating Element**: High quality copper heating element for long life and performance.

**Engineering Plastic Body**Corrosion free. Shock proof.

**Stem Thermal Cutout**: Backup safety device cuts off power to Prevents overheating.

**Smart Indicator**: LED - Green for Heating & Red for Ready to Use

**Pressure Performance**: with stands pressure upto 6.5 bar.

**Pressure Release Valve**: Prevents build up of excessive pressure inside tank.