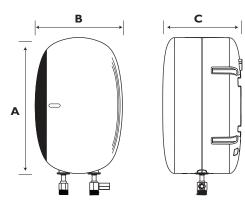

## **Product Specifications**

| Model | Capacity in Ltrs | Wattage | Temp rise at<br>3L/Min | Dimensions in mm |     |     |
|-------|------------------|---------|------------------------|------------------|-----|-----|
|       |                  |         |                        | Α                | В   | С   |
| 3Q30  | 3                | 3000    | 17 °C                  | 369              | 204 | 184 |
| 3Q45  | 3                | 4500    | 21 °C                  | 369              | 204 | 184 |
|       |                  |         |                        |                  |     |     |