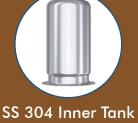

**SS 304 Inner Tank**: Stainless Steel for corrosion free performance.

**High Precision Capillary Thermostat**: High precision capillary thermostat which cuts off the power as soon as it reaches the set temperature.