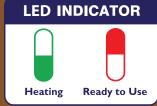

**LED Indicator** : Green for Heating & Red for Ready to Use

**Triple Safety**: Pressure realese safety Valve, Capillary Thermostat & Stem Thermal cutout.

Guarantee on Inner Tank

5 Years III 2 Years F 2 Years F