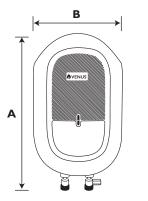

## **Product Specifications**

| Model | Capacity in Ltrs | Wattage | Temp rise at<br>3L/Min | Dimensions in mm |     |     |
|-------|------------------|---------|------------------------|------------------|-----|-----|
|       |                  |         |                        | Α                | В   | С   |
| 5P30  | 5                | 3000    | 17 °C                  | 453              | 252 | 210 |