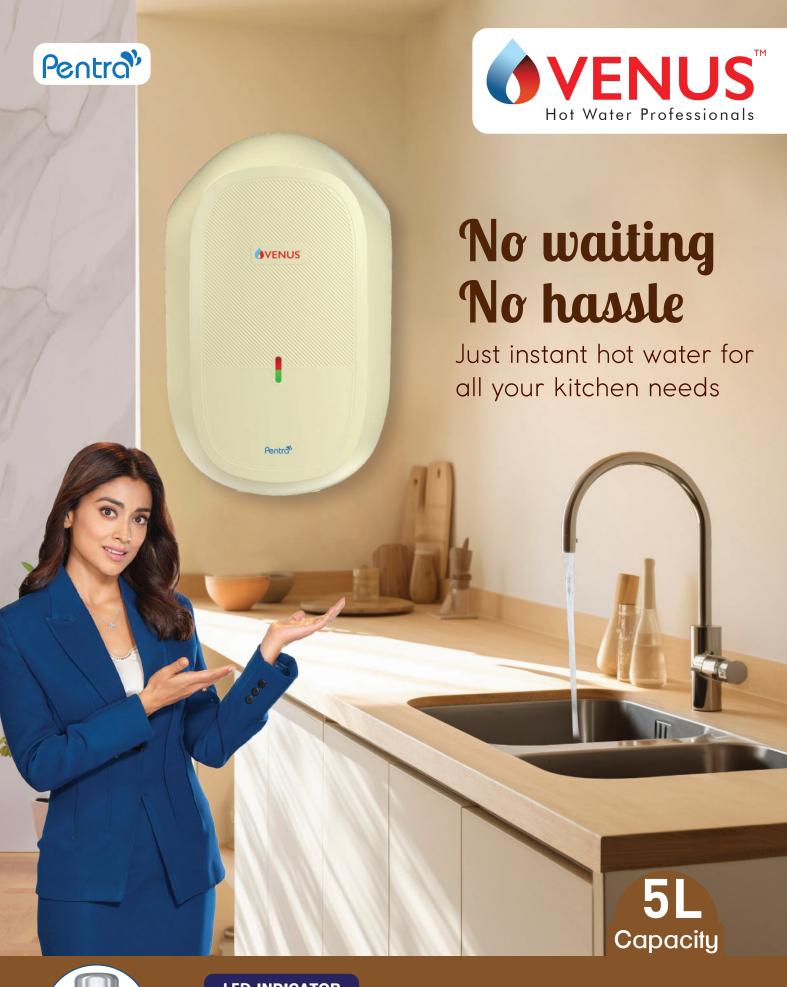

"The Pentra Instant Water Heater provides instant hot water for unmatched convenience and comfort. Its compact, energy-efficient design ensures a continuous supply of hot water without the wait. With safety features like temperature control and overheat protection, it's both reliable and safe. Enjoy a smarter, more efficient way to heat water with Pentra.

**LED Indicator** : Green for Heating & Red for Ready to Use

**Triple Safety**: Pressure realese safety Valve, Capillary Thermostat & Stem Thermal cutout.

Guarantee on Inner Tank

5 Years III 2 Years F 2 Years F

## **Product Specifications**

| Model | Capacity in Ltrs | Wattage | Temp rise at<br>3L/Min | Dimensions in mm |     |     |
|-------|------------------|---------|------------------------|------------------|-----|-----|
|       |                  |         |                        | Α                | В   | С   |
| 5P30  | 5                | 3000    | 17 °C                  | 453              | 252 | 210 |