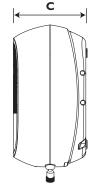

## **Product Specifications**

| Model | Capacity in Ltrs | Wattage | Temp rise at<br>3L/Min | Dimensions in mm |     |     |
|-------|------------------|---------|------------------------|------------------|-----|-----|
|       |                  |         |                        | Α                | В   | С   |
| 5P30  | 5                | 3000    | 17 °C                  | 453              | 252 | 210 |